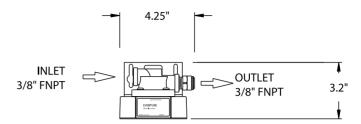

# SPECIFICATIONS

Dimensions: 3.2"H x 4.25"W x 4.5"D

No electrical connection required